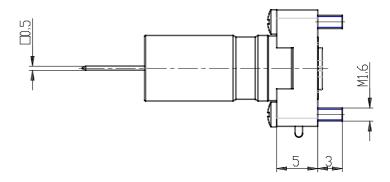

## **DIMENSIONS**

| Series                     | K8DV                        |
|----------------------------|-----------------------------|
| Body design                | 0= Interface vers.          |
| Number of positions        | 00 = Valve without seat     |
| Number of ways - Function  | 5= 2 vie N.C.               |
| Materials and Construction | 5 = FFKM                    |
| Nominal diameter           | 5= Ø 0.7mm                  |
| Materials                  | G= PEEK body                |
| Type of connection         | 2 = 4mm pitch pin interface |
| Solenoid voltage           | 3 = 24V DC (0,6 W)          |
| Option                     | = standard                  |