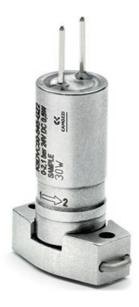

## Directly operated mini-solenoid membrane valves interface vers. - Series K8DV

Product code: K8DV000-555-G23

Datasheet creation date: 10/03/2025 11:47

Check the most updated document online 3 click here

## Directly operated mini-solenoid membrane valves interface vers. - Series K8DV

Product code: K8DV000-555-G23