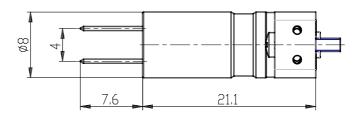

## **DIMENSIONS**

| Series                     | K8DV                        |
|----------------------------|-----------------------------|
| Body design                | 0= Interface vers.          |
| Number of positions        | 00 = Valve without seat     |
| Number of ways - Function  | 5= 2 vie N.C.               |
| Materials and Construction | 5 = FFKM                    |
| Nominal diameter           | 5= Ø 0.7mm                  |
| Materials                  | G= PEEK body                |
| Type of connection         | 2 = 4mm pitch pin interface |
| Solenoid voltage           | 3 = 24V DC (0,6 W)          |
| Option                     | = standard                  |