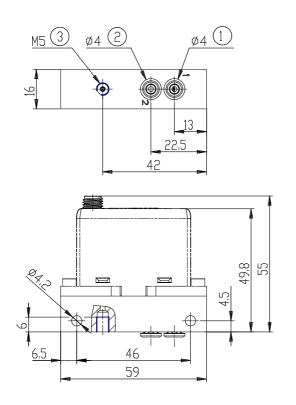

## DIMENSIONS

| Series                | K8P                |
|-----------------------|--------------------|
| Body design           | L = Light Sub-base |
| Working pressure (mm) | B = 0-1 bar        |
| Valve functions (mm)  | 5= 2 ways NC       |
| COMMAND               | 2 = 0-10 V DC      |
| Output signal (mm)    | 2= 0-10 V          |
| Cable lenght (mm)     | 0 = without cable  |