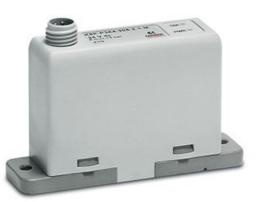

# Electronic proportional micro regulator - Series K8P

Product code: K8P-L-B522-0