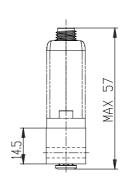

## DIMENSIONS

| Series                | K8P                |
|-----------------------|--------------------|
| Body design           | L = Light Sub-base |
| Working pressure (mm) | B = 0-1 bar        |
| Valve functions (mm)  | 5= 2 ways NC       |
| COMMAND               | 2 = 0-10 V DC      |
| Output signal (mm)    | 2= 0-10 V          |
| Cable lenght (mm)     | 0 = without cable  |