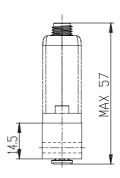

## DIMENSIONS

| Series                | K8P                                  |
|-----------------------|--------------------------------------|
| Body design           | L = Light Sub-base                   |
| Working pressure (mm) | B = 0-1 bar                          |
| Valve functions (mm)  | 5= 2 ways NC                         |
| COMMAND               | 2 = 0-10 V DC                        |
| Output signal (mm)    | 2= 0-10 V                            |
| Cable lenght (mm)     | 2R = right angle cable (90 degrees), |
|                       | 2 m                                  |