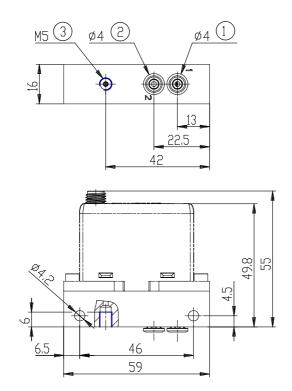

## DIMENSIONS

| Series                | K8P                                  |
|-----------------------|--------------------------------------|
| Body design           | L = Light Sub-base                   |
| Working pressure (mm) | B = 0-1 bar                          |
| Valve functions (mm)  | 5= 2 ways NC                         |
| COMMAND               | 2 = 0-10 V DC                        |
| Output signal (mm)    | 2= 0-10 V                            |
| Cable lenght (mm)     | 2R = right angle cable (90 degrees), |
|                       | 2 m                                  |