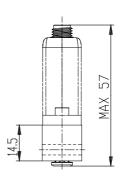

## DIMENSIONS

| Series                | K8P                      |
|-----------------------|--------------------------|
| Body design           | L = Light Sub-base       |
| Working pressure (mm) | D = 0-10 bar             |
| Valve functions (mm)  | 5= 2 ways NC             |
| COMMAND               | 2 = 0-10 V DC            |
| Output signal (mm)    | 2= 0-10 V                |
| Cable lenght (mm)     | 2F = straight cable, 2 m |