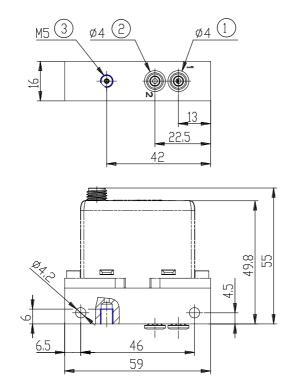

## DIMENSIONS

| Series                | K8P                      |
|-----------------------|--------------------------|
| Body design           | L = Light Sub-base       |
| Working pressure (mm) | D = 0-10 bar             |
| Valve functions (mm)  | 5= 2 ways NC             |
| COMMAND               | 2 = 0-10 V DC            |
| Output signal (mm)    | 2= 0-10 V                |
| Cable lenght (mm)     | 2F = straight cable, 2 m |