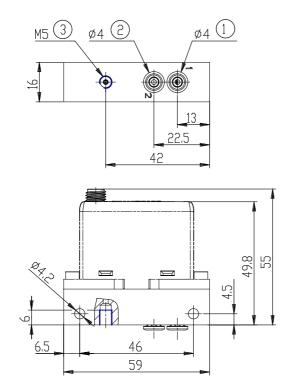

## DIMENSIONS

|                       | _                                    |
|-----------------------|--------------------------------------|
| Series                | K8P                                  |
| Body design           | L = Light Sub-base                   |
| Working pressure (mm) | D = 0-10 bar                         |
| Valve functions (mm)  | 5= 2 ways NC                         |
| COMMAND               | 2 = 0-10 V DC                        |
| Output signal (mm)    | 2= 0-10 V                            |
| Cable lenght (mm)     | 2R = right angle cable (90 degrees), |
|                       | 2 m                                  |