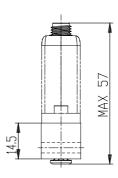

## DIMENSIONS

|                       | _                                    |
|-----------------------|--------------------------------------|
| Series                | K8P                                  |
| Body design           | L = Light Sub-base                   |
| Working pressure (mm) | D = 0-10 bar                         |
| Valve functions (mm)  | 5= 2 ways NC                         |
| COMMAND               | 2 = 0-10 V DC                        |
| Output signal (mm)    | 2= 0-10 V                            |
| Cable lenght (mm)     | 2R = right angle cable (90 degrees), |
|                       | 2 m                                  |