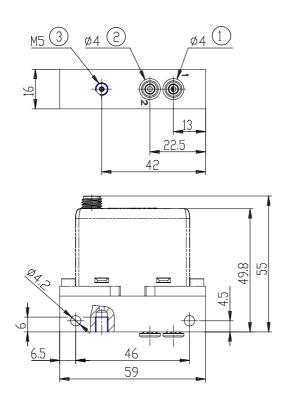

## DIMENSIONS

| Series                | K8P                                  |
|-----------------------|--------------------------------------|
| Body design           | L = Light Sub-base                   |
| Working pressure (mm) | D = 0-10 bar                         |
| Valve functions (mm)  | 5= 2 ways NC                         |
| COMMAND               | 3= 4-20 mA                           |
| Output signal (mm)    | 2= 0-10 V                            |
| Cable lenght (mm)     | 2R = right angle cable (90 degrees), |
|                       | 2 m                                  |