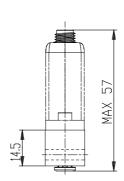

## DIMENSIONS

| Series                | K8P                                  |
|-----------------------|--------------------------------------|
| Body design           | L = Light Sub-base                   |
| Working pressure (mm) | D = 0-10 bar                         |
| Valve functions (mm)  | 5= 2 ways NC                         |
| COMMAND               | 3= 4-20 mA                           |
| Output signal (mm)    | 2= 0-10 V                            |
| Cable lenght (mm)     | 2R = right angle cable (90 degrees), |
|                       | 2 m                                  |