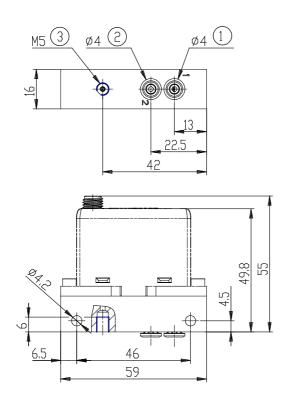

# DIMENSIONS

| Series                | K8P                |
|-----------------------|--------------------|
| Body design           | L = Light Sub-base |
| Working pressure (mm) | E= 0-3 bar         |
| Valve functions (mm)  | 5= 2 ways NC       |
| COMMAND               | 2 = 0-10 V DC      |
| Output signal (mm)    | 2= 0-10 V          |
| Cable lenght (mm)     | 0 = without cable  |