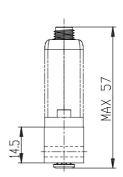

# DIMENSIONS

| Series                | K8P                |
|-----------------------|--------------------|
| Body design           | L = Light Sub-base |
| Working pressure (mm) | E= 0-3 bar         |
| Valve functions (mm)  | 5= 2 ways NC       |
| COMMAND               | 2 = 0-10 V DC      |
| Output signal (mm)    | 2= 0-10 V          |
| Cable lenght (mm)     | 0 = without cable  |