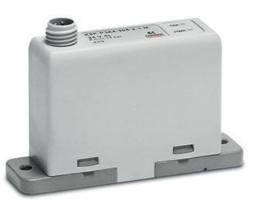

# Electronic proportional micro regulator - Series K8P

Product code: K8P-L-E522-0