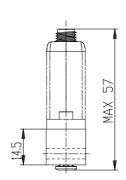

# DIMENSIONS

| Series                | K8P                      |
|-----------------------|--------------------------|
| Body design           | L = Light Sub-base       |
| Working pressure (mm) | E= 0-3 bar               |
| Valve functions (mm)  | 5= 2 ways NC             |
| COMMAND               | 2 = 0-10 V DC            |
| Output signal (mm)    | 2= 0-10 V                |
| Cable lenght (mm)     | 2F = straight cable, 2 m |