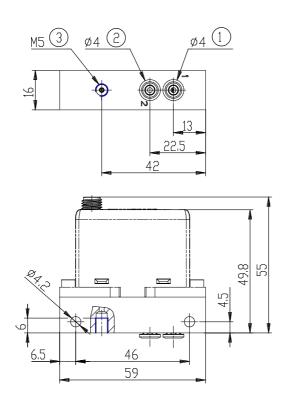

# DIMENSIONS

| Series                | K8P                      |
|-----------------------|--------------------------|
| Body design           | L = Light Sub-base       |
| Working pressure (mm) | E= 0-3 bar               |
| Valve functions (mm)  | 5= 2 ways NC             |
| COMMAND               | 2 = 0-10 V DC            |
| Output signal (mm)    | 2= 0-10 V                |
| Cable lenght (mm)     | 2F = straight cable, 2 m |