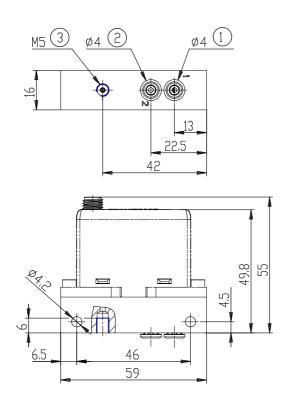

# DIMENSIONS

| Series                | K8P                                  |
|-----------------------|--------------------------------------|
| Body design           | L = Light Sub-base                   |
| Working pressure (mm) | E= 0-3 bar                           |
| Valve functions (mm)  | 5= 2 ways NC                         |
| COMMAND               | 2 = 0-10 V DC                        |
| Output signal (mm)    | 2= 0-10 V                            |
| Cable lenght (mm)     | 2R = right angle cable (90 degrees), |
|                       | 2 m                                  |