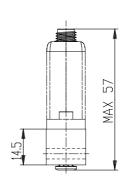

# DIMENSIONS

| Series                | K8P                                  |
|-----------------------|--------------------------------------|
| Body design           | L = Light Sub-base                   |
| Working pressure (mm) | E= 0-3 bar                           |
| Valve functions (mm)  | 5= 2 ways NC                         |
| COMMAND               | 2 = 0-10 V DC                        |
| Output signal (mm)    | 2= 0-10 V                            |
| Cable lenght (mm)     | 2R = right angle cable (90 degrees), |
|                       | 2 m                                  |