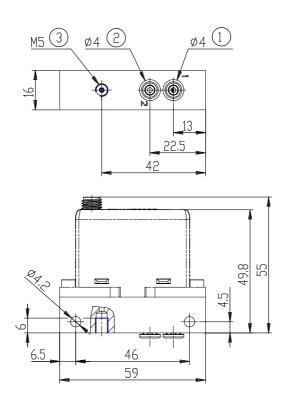

# DIMENSIONS

| Series                | K8P                      |
|-----------------------|--------------------------|
| Body design           | L = Light Sub-base       |
| Working pressure (mm) | F = 0-7 bar              |
| Valve functions (mm)  | 5= 2 ways NC             |
| COMMAND               | 2 = 0-10 V DC            |
| Output signal (mm)    | 2= 0-10 V                |
| Cable lenght (mm)     | 2F = straight cable, 2 m |