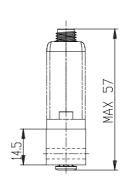

# DIMENSIONS

| Series                | K8P                      |
|-----------------------|--------------------------|
| Body design           | L = Light Sub-base       |
| Working pressure (mm) | F = 0-7 bar              |
| Valve functions (mm)  | 5= 2 ways NC             |
| COMMAND               | 2 = 0-10 V DC            |
| Output signal (mm)    | 2= 0-10 V                |
| Cable lenght (mm)     | 2F = straight cable, 2 m |