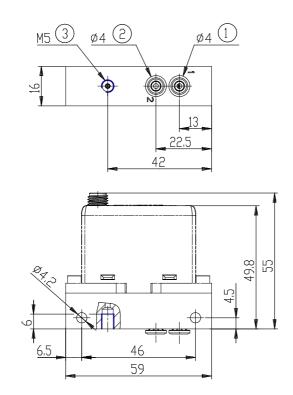

## DIMENSIONS

| Series                | K8P                                  |
|-----------------------|--------------------------------------|
| Body design           | L = Light Sub-base                   |
| Working pressure (mm) | F = 0-7 bar                          |
| Valve functions (mm)  | 5= 2 ways NC                         |
| COMMAND               | 2 = 0-10 V DC                        |
| Output signal (mm)    | 2= 0-10 V                            |
| Cable lenght (mm)     | 2R = right angle cable (90 degrees), |
|                       | 2 m                                  |