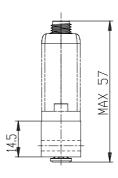

## DIMENSIONS

| Series                | K8P                                  |
|-----------------------|--------------------------------------|
| Body design           | L = Light Sub-base                   |
| Working pressure (mm) | F = 0-7 bar                          |
| Valve functions (mm)  | 5= 2 ways NC                         |
| COMMAND               | 2 = 0-10 V DC                        |
| Output signal (mm)    | 2= 0-10 V                            |
| Cable lenght (mm)     | 2R = right angle cable (90 degrees), |
|                       | 2 m                                  |