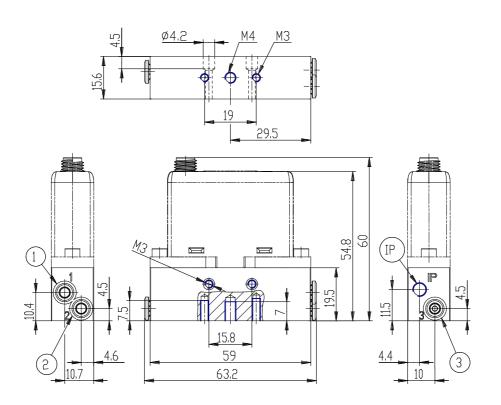

# DIMENSIONS

| Series                | K8P                      |
|-----------------------|--------------------------|
| Body design           | S = Standard Sub-base    |
| Working pressure (mm) | B = 0-1 bar              |
| Valve functions (mm)  | 5= 2 ways NC             |
| COMMAND               | 2 = 0-10 V DC            |
| Output signal (mm)    | 2= 0-10 V                |
| Cable lenght (mm)     | 2F = straight cable, 2 m |