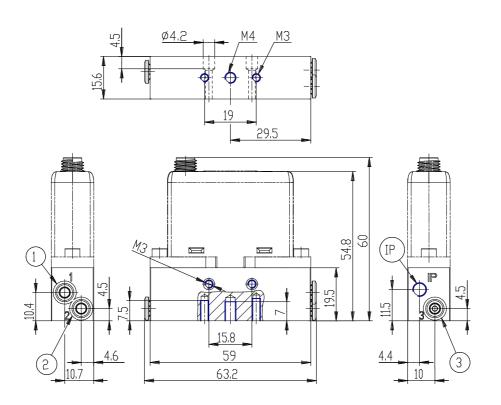

# DIMENSIONS

| Series                | K8P                                  |
|-----------------------|--------------------------------------|
| Body design           | S = Standard Sub-base                |
| Working pressure (mm) | B = 0-1 bar                          |
| Valve functions (mm)  | 5= 2 ways NC                         |
| COMMAND               | 2 = 0-10 V DC                        |
| Output signal (mm)    | 2= 0-10 V                            |
| Cable lenght (mm)     | 2R = right angle cable (90 degrees), |
|                       | 2 m                                  |