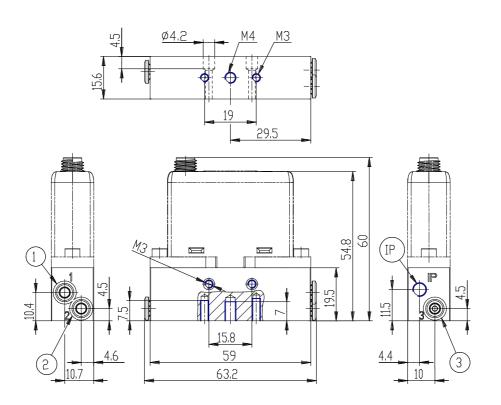

### DIMENSIONS

| Series                | K8P                                  |
|-----------------------|--------------------------------------|
| Body design           | S = Standard Sub-base                |
| Working pressure (mm) | B = 0-1 bar                          |
| Valve functions (mm)  | 5= 2 ways NC                         |
| COMMAND               | 3= 4-20 mA                           |
| Output signal (mm)    | 2= 0-10 V                            |
| Cable lenght (mm)     | 2R = right angle cable (90 degrees), |
|                       | 2 m                                  |