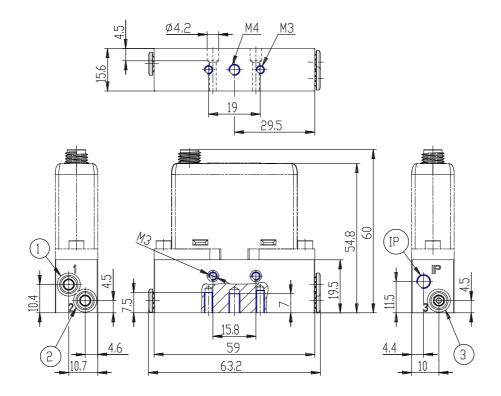

## DIMENSIONS

| Series                | K8P                      |
|-----------------------|--------------------------|
| Body design           | S = Standard Sub-base    |
| Working pressure (mm) | D = 0-10 bar             |
| Valve functions (mm)  | 5= 2 ways NC             |
| COMMAND               | 2 = 0-10 V DC            |
| Output signal (mm)    | 2= 0-10 V                |
| Cable lenght (mm)     | 2F = straight cable, 2 m |