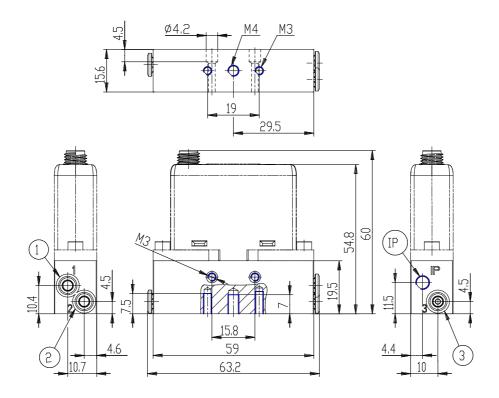

## DIMENSIONS

| Series                | K8P                                  |
|-----------------------|--------------------------------------|
| Body design           | S = Standard Sub-base                |
| Working pressure (mm) | D = 0-10 bar                         |
| Valve functions (mm)  | 5= 2 ways NC                         |
| COMMAND               | 2 = 0-10 V DC                        |
| Output signal (mm)    | 2= 0-10 V                            |
| Cable lenght (mm)     | 2R = right angle cable (90 degrees), |
|                       | 2 m                                  |