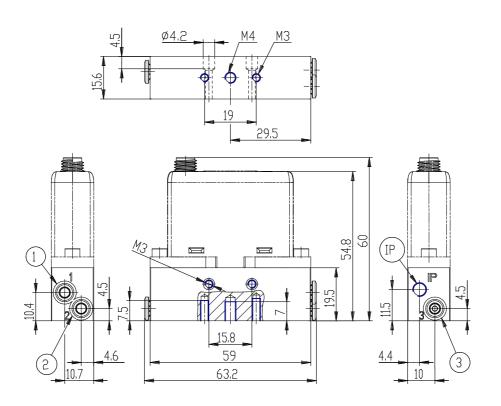

# DIMENSIONS

| Series                | K8P                      |
|-----------------------|--------------------------|
| Body design           | S = Standard Sub-base    |
| Working pressure (mm) | D = 0-10 bar             |
| Valve functions (mm)  | 5= 2 ways NC             |
| COMMAND               | 2 = 0-10 V DC            |
| Output signal (mm)    | 2= 0-10 V                |
| Cable lenght (mm)     | 5F = straight cable, 5 m |