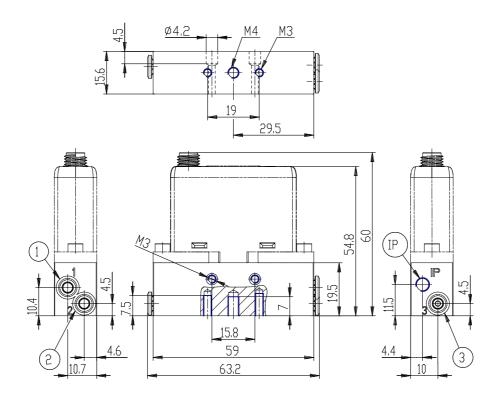

## DIMENSIONS

| Series                | K8P                      |
|-----------------------|--------------------------|
| Body design           | S = Standard Sub-base    |
| Working pressure (mm) | E= 0-3 bar               |
| Valve functions (mm)  | 5= 2 ways NC             |
| COMMAND               | 2 = 0-10 V DC            |
| Output signal (mm)    | 2= 0-10 V                |
| Cable lenght (mm)     | 2F = straight cable, 2 m |