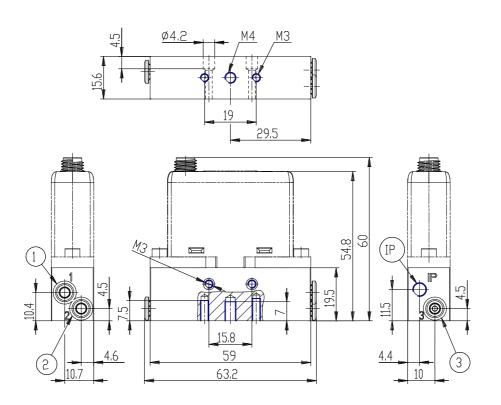

#### DIMENSIONS

| Series                | K8P                                  |
|-----------------------|--------------------------------------|
| Body design           | S = Standard Sub-base                |
| Working pressure (mm) | E= 0-3 bar                           |
| Valve functions (mm)  | 5= 2 ways NC                         |
| COMMAND               | 2 = 0-10 V DC                        |
| Output signal (mm)    | 2= 0-10 V                            |
| Cable lenght (mm)     | 2R = right angle cable (90 degrees), |
|                       | 2 m                                  |