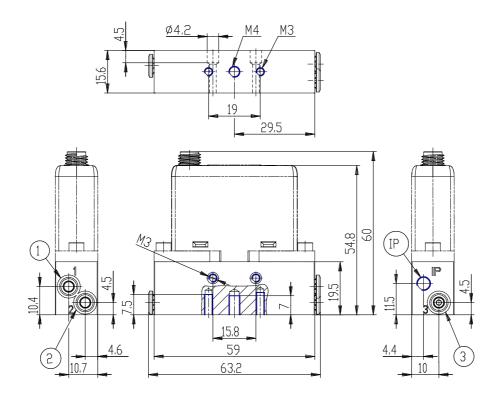

## DIMENSIONS

| Series                | K8P                      |
|-----------------------|--------------------------|
| Body design           | S = Standard Sub-base    |
| Working pressure (mm) | F = 0-7 bar              |
| Valve functions (mm)  | 5= 2 ways NC             |
| COMMAND               | 2 = 0-10 V DC            |
| Output signal (mm)    | 2= 0-10 V                |
| Cable lenght (mm)     | 2F = straight cable, 2 m |