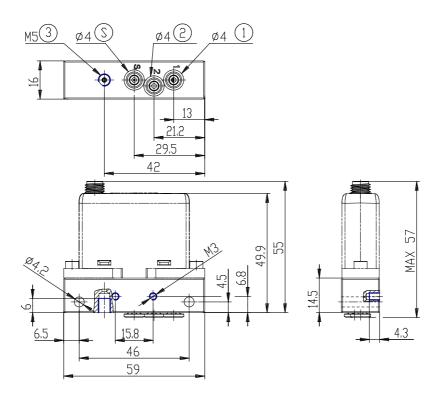

## **DIMENSIONS**

| Series                | K8P                                 |
|-----------------------|-------------------------------------|
| Body design           | T = Light Sub-base for the pressure |
|                       | remote reading                      |
| Working pressure (mm) | D = 0-10 bar                        |
| Valve functions (mm)  | 5= 2 ways NC                        |
| COMMAND               | 2 = 0-10 V DC                       |
| Output signal (mm)    | 2= 0-10 V                           |
| Cable lenght (mm)     | 2F = straight cable, 2 m            |