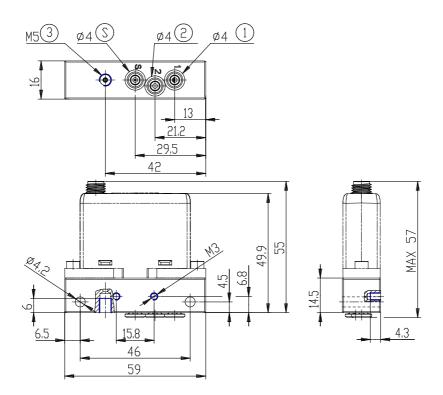

## **DIMENSIONS**

| Series                | K8P                                 |
|-----------------------|-------------------------------------|
| Body design           | T = Light Sub-base for the pressure |
|                       | remote reading                      |
| Working pressure (mm) | E= 0-3 bar                          |
| Valve functions (mm)  | 5= 2 ways NC                        |
| COMMAND               | 2 = 0-10 V DC                       |
| Output signal (mm)    | 2= 0-10 V                           |
| Cable lenght (mm)     | 2F = straight cable, 2 m            |