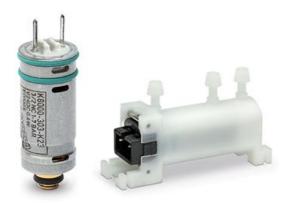

## Direct acting solenoid valves - Series K8

Product code: K8X1A-303-K32

Datasheet creation date: 10/03/2025 11:44

Check the most updated document online 3 click here

## Direct acting solenoid valves - Series K8

Product code: K8X1A-303-K32

1 = ALIMENTAZIONE / INLET 2 = UTILIZZO / DUTLET 3 = SCARICO / EXHAUST A = VERSIONE 3/2 NC B = VERSIONE 3/2 NA