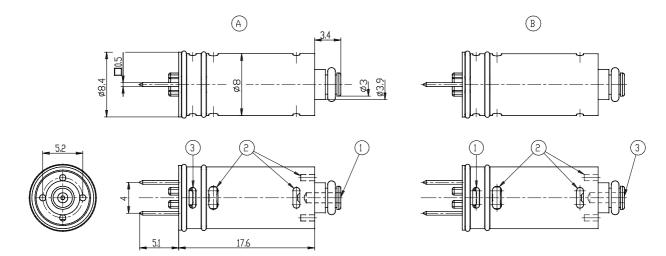

## Direct acting solenoid valves - Series K8

Product code: K8X1A-303-K32

1 = ALIMENTAZIONE / INLET 2 = UTILIZZO / DUTLET 3 = SCARICO / EXHAUST A = VERSIONE 3/2 NC B = VERSIONE 3/2 NA

## DIMENSIONS

| Series                      | K8                            |
|-----------------------------|-------------------------------|
| Body design                 | X = cartridge valve with PBT  |
|                             | body                          |
| Body design                 | 1A = PBT body valve with      |
|                             | barb fitting for Ø4/2 mm tube |
| Fixing                      | Vertical                      |
| Number of ways - Function   | 3 = 3/2 way - NC              |
| Sealing material            | 0 = poppet, FKM seals         |
| Orifice diameter            | 3 = Ø 0.5 mm (max pressure 7  |
|                             | bar)                          |
| Materials                   | K= brass orifice              |
| Electric connection         | 3 = JST connector with 300    |
|                             | mm cables                     |
| Voltage - Power consumption | 2 = 12 V DC - 0.6 W           |
| Options                     | = standard                    |