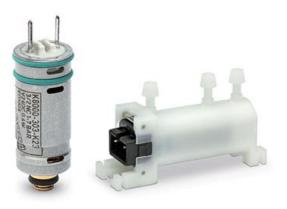

# Direct acting solenoid valves - Series K8

Product code: K8X1A-303-K33

### TECHNICAL DATA

| Series                      | K8                                                     |
|-----------------------------|--------------------------------------------------------|
| Body design                 | X = cartridge valve with PBT body                      |
| Body design                 | 1A = PBT body valve with barb fitting for Ø4/2 mm tube |
| Fixing                      | Vertical                                               |
| Number of ways - Function   | 3 = 3/2 way - NC                                       |
| Sealing material            | 0 = poppet, FKM seals                                  |
| Orifice diameter            | 3 = Ø 0.5 mm (max pressure 7 bar)                      |
| Materials                   | K= brass orifice                                       |
| Electric connection         | 3 = JST connector with 300 mm cables                   |
| Voltage - Power consumption | 3 = 24 V DC - 0.6 W                                    |
| Options                     | = standard                                             |