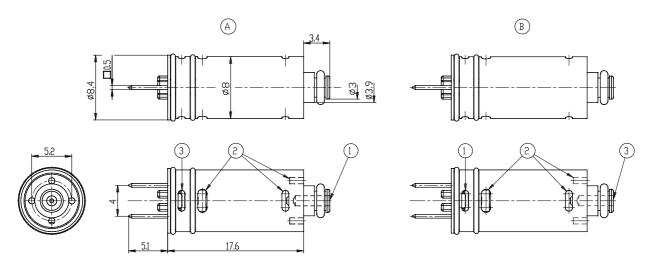

## Direct acting solenoid valves - Series K8

Product code: K8X1A-303-K33

- 1 = ALIMENTAZIONE / INLET 2 = UTILIZZO / DUTLET 3 = SCARICO / EXHAUST A = VERSIONE 3/2 NC B = VERSIONE 3/2 NA

#### DIMENSIONS

| Series                      | K8                                             |
|-----------------------------|------------------------------------------------|
| Body design                 | X = cartridge valve with PBT                   |
|                             | body                                           |
| Body design                 | 1A = PBT body valve with                       |
|                             | barb fitting for Ø4/2 mm tube                  |
| Fixing                      | Vertical                                       |
| Number of ways - Function   | 3 = 3/2 way - NC                               |
| Sealing material            | 0 = poppet, FKM seals                          |
| Orifice diameter            | $3 = \emptyset 0.5 \text{ mm}$ (max pressure 7 |
|                             | bar)                                           |
| Materials                   | K= brass orifice                               |
| Electric connection         | 3 = JST connector with 300                     |
|                             | mm cables                                      |
| Voltage - Power consumption | 3 = 24 V DC - 0.6 W                            |
| Options                     | = standard                                     |