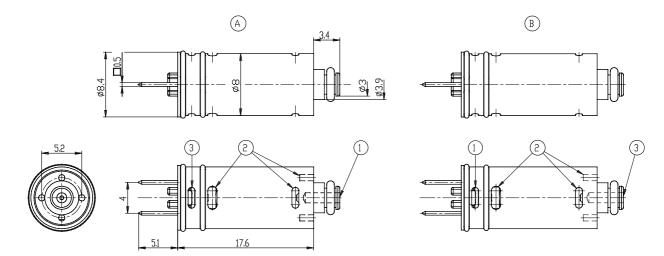

## Direct acting solenoid valves - Series K8

Product code: K8X1A-303-K35

1 = ALIMENTAZIONE / INLET 2 = UTILIZZO / DUTLET 3 = SCARICO / EXHAUST A = VERSIONE 3/2 NC B = VERSIONE 3/2 NA

## DIMENSIONS

| Series                      | K8                            |
|-----------------------------|-------------------------------|
| Body design                 | X = cartridge valve with PBT  |
|                             | body                          |
| Body design                 | 1A = PBT body valve with      |
|                             | barb fitting for Ø4/2 mm tube |
| Fixing                      | Vertical                      |
| Number of ways - Function   | 3 = 3/2 way - NC              |
| Sealing material            | 0 = poppet, FKM seals         |
| Orifice diameter            | 3 = Ø 0.5 mm (max pressure 7  |
|                             | bar)                          |
| Materials                   | K= brass orifice              |
| Electric connection         | 3 = JST connector with 300    |
|                             | mm cables                     |
| Voltage - Power consumption | 5 = 5 V DC - 0.6 W            |
| Options                     | = standard                    |