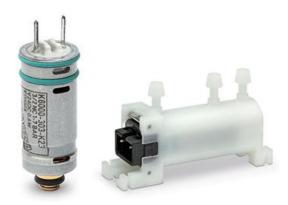

## Direct acting solenoid valves - Series K8

Product code: K8X1A-303-K35

Datasheet creation date: 10/03/2025 11:44

Check the most updated document online 3 click here

## TECHNICAL DATA

| Series                      | K8                                                     |
|-----------------------------|--------------------------------------------------------|
| Body design                 | X = cartridge valve with PBT body                      |
| Body design                 | 1A = PBT body valve with barb fitting for Ø4/2 mm tube |
| Fixing                      | Vertical                                               |
| Number of ways - Function   | 3 = 3/2 way - NC                                       |
| Sealing material            | 0 = poppet, FKM seals                                  |
| Orifice diameter            | 3 = Ø 0.5 mm (max pressure 7 bar)                      |
| Materials                   | K= brass orifice                                       |
| Electric connection         | 3 = JST connector with 300 mm cables                   |
| Voltage - Power consumption | 5 = 5 V DC - 0.6 W                                     |
| Options                     | = standard                                             |