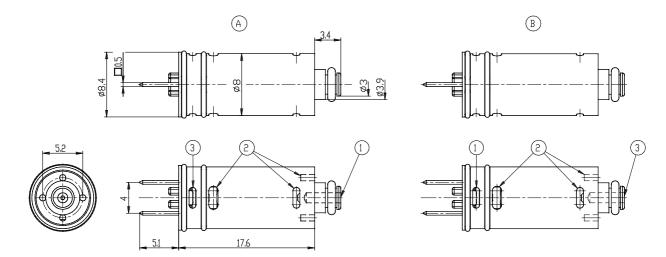

## Direct acting solenoid valves - Series K8

Product code: K8X1A-305-K32

1 = ALIMENTAZIONE / INLET 2 = UTILIZZO / DUTLET 3 = SCARICO / EXHAUST A = VERSIONE 3/2 NC B = VERSIONE 3/2 NA

## DIMENSIONS

| Series                      | К8                            |
|-----------------------------|-------------------------------|
| Body design                 | X = cartridge valve with PBT  |
|                             | body                          |
| Body design                 | 1A = PBT body valve with      |
|                             | barb fitting for Ø4/2 mm tube |
| Fixing                      | Vertical                      |
| Number of ways - Function   | 3 = 3/2 way - NC              |
| Sealing material            | 0 = poppet, FKM seals         |
| Orifice diameter            | 5 = Ø 0.7 mm                  |
| Materials                   | K= brass orifice              |
| Electric connection         | 3 = JST connector with 300    |
|                             | mm cables                     |
| Voltage - Power consumption | 2 = 12 V DC - 0.6 W           |
| Options                     | = standard                    |