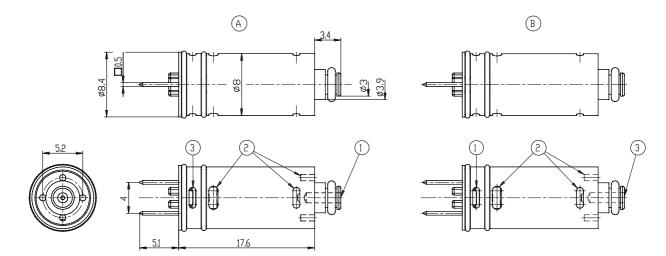

## Direct acting solenoid valves - Series K8

Product code: K8X1A-305-K33

1 = ALIMENTAZIONE / INLET 2 = UTILIZZO / DUTLET 3 = SCARICO / EXHAUST A = VERSIONE 3/2 NC B = VERSIONE 3/2 NA

## DIMENSIONS

| Series                      | K8                            |
|-----------------------------|-------------------------------|
| Body design                 | X = cartridge valve with PBT  |
| Loay accign                 | body                          |
| Body design                 | 1A = PBT body valve with      |
|                             | barb fitting for Ø4/2 mm tube |
| Fixing                      | Vertical                      |
| Number of ways - Function   | 3 = 3/2 way - NC              |
| Sealing material            | 0 = poppet, FKM seals         |
| Orifice diameter            | 5 = Ø 0.7 mm                  |
| Materials                   | K= brass orifice              |
| Electric connection         | 3 = JST connector with 300    |
|                             | mm cables                     |
| Voltage - Power consumption | 3 = 24 V DC - 0.6 W           |
| Options                     | = standard                    |