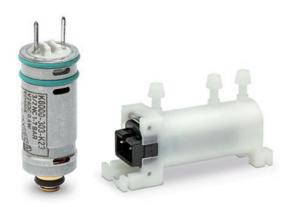

## Direct acting solenoid valves - Series K8

Product code: K8X1A-305-K33

Datasheet creation date: 10/03/2025 11:44

Check the most updated document online 3 click here

## TECHNICAL DATA

| Series                      | K8                                                     |
|-----------------------------|--------------------------------------------------------|
| Body design                 | X = cartridge valve with PBT body                      |
| Body design                 | 1A = PBT body valve with barb fitting for Ø4/2 mm tube |
| Fixing                      | Vertical                                               |
| Number of ways - Function   | 3 = 3/2 way - NC                                       |
| Sealing material            | 0 = poppet, FKM seals                                  |
| Orifice diameter            | 5 = Ø 0.7 mm                                           |
| Materials                   | K= brass orifice                                       |
| Electric connection         | 3 = JST connector with 300 mm cables                   |
| Voltage - Power consumption | 3 = 24 V DC - 0.6 W                                    |
| Options                     | = standard                                             |