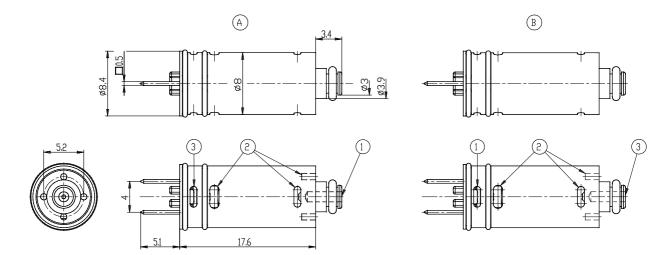

## Direct acting solenoid valves - Series K8

Product code: K8X1A-306-K33

1 = ALIMENTAZIONE / INLET 2 = UTILIZZO / DUTLET 3 = SCARICO / EXHAUST A = VERSIONE 3/2 NC B = VERSIONE 3/2 NA

## DIMENSIONS

| Series                      | K8                            |
|-----------------------------|-------------------------------|
| Body design                 | X = cartridge valve with PBT  |
|                             | body                          |
| Body design                 | 1A = PBT body valve with      |
|                             | barb fitting for Ø4/2 mm tube |
| Fixing                      | Vertical                      |
| Number of ways - Function   | 3 = 3/2 way - NC              |
| Sealing material            | 0 = poppet, FKM seals         |
| Orifice diameter            | 6 = Ø 0.5 mm (max pressure 4  |
|                             | bar)                          |
| Materials                   | K= brass orifice              |
| Electric connection         | 3 = JST connector with 300    |
|                             | mm cables                     |
| Voltage - Power consumption | 3 = 24 V DC - 0.6 W           |
| Options                     | = standard                    |