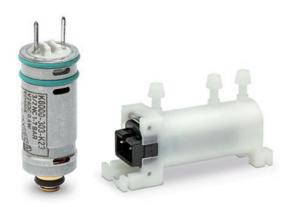

## Direct acting solenoid valves - Series K8

Product code: K8X1A-503-K32

Datasheet creation date: 10/03/2025 11:44

Check the most updated document online 3 click here

## TECHNICAL DATA

| Series                      | K8                                                     |
|-----------------------------|--------------------------------------------------------|
| Body design                 | X = cartridge valve with PBT body                      |
| Body design                 | 1A = PBT body valve with barb fitting for Ø4/2 mm tube |
| Fixing                      | Vertical                                               |
| Number of ways - Function   | 5 = 2/2 way - NC                                       |
| Sealing material            | 0 = poppet, FKM seals                                  |
| Orifice diameter            | 3 = Ø 0.5 mm (max pressure 7 bar)                      |
| Materials                   | K= brass orifice                                       |
| Electric connection         | 3 = JST connector with 300 mm cables                   |
| Voltage - Power consumption | 2 = 12 V DC - 0.6 W                                    |
| Options                     | = standard                                             |