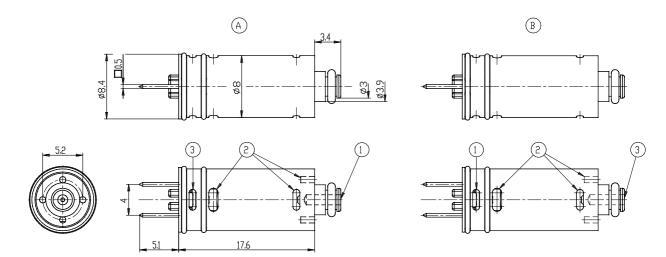

## Direct acting solenoid valves - Series K8

Product code: K8X1A-503-K32

1 = ALIMENTAZIONE / INLET 2 = UTILIZZO / DUTLET 3 = SCARICO / EXHAUST A = VERSIONE 3/2 NC B = VERSIONE 3/2 NA

## DIMENSIONS

| Series                      | K8                            |
|-----------------------------|-------------------------------|
| Body design                 | X = cartridge valve with PBT  |
|                             | body                          |
| Body design                 | 1A = PBT body valve with      |
|                             | barb fitting for Ø4/2 mm tube |
| Fixing                      | Vertical                      |
| Number of ways - Function   | 5 = 2/2 way - NC              |
| Sealing material            | 0 = poppet, FKM seals         |
| Orifice diameter            | 3 = Ø 0.5 mm (max pressure 7  |
|                             | bar)                          |
| Materials                   | K= brass orifice              |
| Electric connection         | 3 = JST connector with 300    |
|                             | mm cables                     |
| Voltage - Power consumption | 2 = 12 V DC - 0.6 W           |
| Options                     | = standard                    |