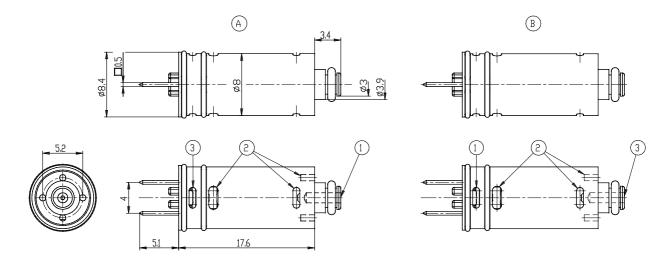

## Direct acting solenoid valves - Series K8

Product code: K8X1A-503-K33

1 = ALIMENTAZIONE / INLET 2 = UTILIZZO / DUTLET 3 = SCARICO / EXHAUST A = VERSIONE 3/2 NC B = VERSIONE 3/2 NA

## DIMENSIONS

| Series                      | K8                            |
|-----------------------------|-------------------------------|
| Body design                 | X = cartridge valve with PBT  |
|                             | body                          |
| Body design                 | 1A = PBT body valve with      |
|                             | barb fitting for Ø4/2 mm tube |
| Fixing                      | Vertical                      |
| Number of ways - Function   | 5 = 2/2 way - NC              |
| Sealing material            | 0 = poppet, FKM seals         |
| Orifice diameter            | 3 = Ø 0.5 mm (max pressure 7  |
|                             | bar)                          |
| Materials                   | K= brass orifice              |
| Electric connection         | 3 = JST connector with 300    |
|                             | mm cables                     |
| Voltage - Power consumption | 3 = 24 V DC - 0.6 W           |
| Options                     | = standard                    |