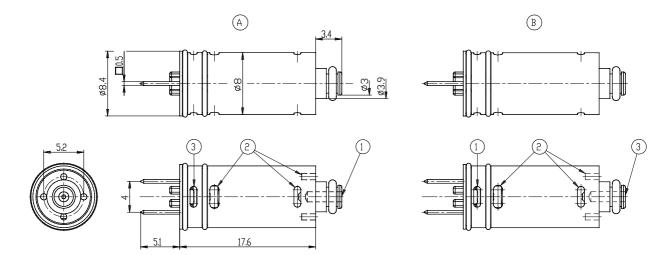

## Direct acting solenoid valves - Series K8

Product code: K8X1A-503-K35

1 = ALIMENTAZIONE / INLET 2 = UTILIZZO / DUTLET 3 = SCARICO / EXHAUST A = VERSIONE 3/2 NC B = VERSIONE 3/2 NA

## DIMENSIONS

| Series                      | K8                            |
|-----------------------------|-------------------------------|
| Body design                 | X = cartridge valve with PBT  |
|                             | body                          |
| Body design                 | 1A = PBT body valve with      |
|                             | barb fitting for Ø4/2 mm tube |
| Fixing                      | Vertical                      |
| Number of ways - Function   | 5 = 2/2 way - NC              |
| Sealing material            | 0 = poppet, FKM seals         |
| Orifice diameter            | 3 = Ø 0.5 mm (max pressure 7  |
|                             | bar)                          |
| Materials                   | K= brass orifice              |
| Electric connection         | 3 = JST connector with 300    |
|                             | mm cables                     |
| Voltage - Power consumption | 5 = 5 V DC - 0.6 W            |
| Options                     | = standard                    |