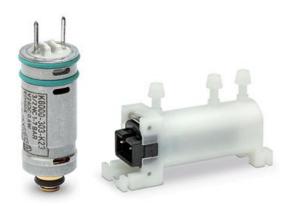

## Direct acting solenoid valves - Series K8

Product code: K8X1A-503-K35

Datasheet creation date: 10/03/2025 11:44

Check the most updated document online 3 click here

## TECHNICAL DATA

| Series                      | K8                                                     |
|-----------------------------|--------------------------------------------------------|
| Body design                 | X = cartridge valve with PBT body                      |
| Body design                 | 1A = PBT body valve with barb fitting for Ø4/2 mm tube |
| Fixing                      | Vertical                                               |
| Number of ways - Function   | 5 = 2/2 way - NC                                       |
| Sealing material            | 0 = poppet, FKM seals                                  |
| Orifice diameter            | 3 = Ø 0.5 mm (max pressure 7 bar)                      |
| Materials                   | K= brass orifice                                       |
| Electric connection         | 3 = JST connector with 300 mm cables                   |
| Voltage - Power consumption | 5 = 5 V DC - 0.6 W                                     |
| Options                     | = standard                                             |