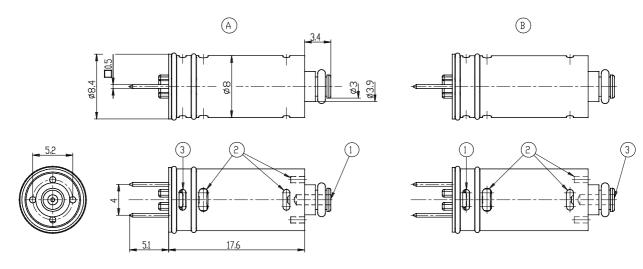

## Direct acting solenoid valves - Series K8

Product code: K8X1B-303-K32

1 = ALIMENTAZIONE / INLET 2 = UTILIZZO / DUTLET 3 = SCARICO / EXHAUST A = VERSIONE 3/2 NC B = VERSIONE 3/2 NA

### DIMENSIONS

| Series                      | K8                                             |
|-----------------------------|------------------------------------------------|
| Body design                 | X = cartridge valve with PBT                   |
|                             | body                                           |
| Body design                 | 1B = PBT body valve with                       |
|                             | barb fitting for Ø4/2.5 mm                     |
|                             | tube                                           |
| Fixing                      | Vertical                                       |
| Number of ways - Function   | 3 = 3/2 way - NC                               |
| Sealing material            | 0 = poppet, FKM seals                          |
| Orifice diameter            | $3 = \emptyset 0.5 \text{ mm}$ (max pressure 7 |
|                             | bar)                                           |
| Materials                   | K= brass orifice                               |
| Electric connection         | 3 = JST connector with 300                     |
|                             | mm cables                                      |
| Voltage - Power consumption | 2 = 12 V DC - 0.6 W                            |
| Options                     | = standard                                     |