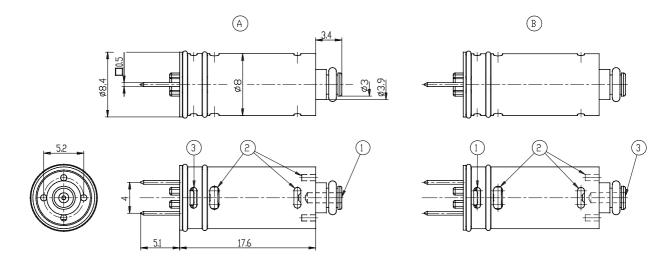

## Direct acting solenoid valves - Series K8

Product code: K8X1B-306-K31

1 = ALIMENTAZIONE / INLET 2 = UTILIZZO / DUTLET 3 = SCARICO / EXHAUST A = VERSIONE 3/2 NC B = VERSIONE 3/2 NA