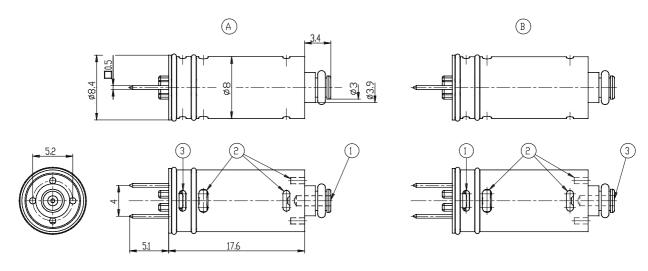

## Direct acting solenoid valves - Series K8

Product code: K8X1B-306-K35

1 = ALIMENTAZIONE / INLET 2 = UTILIZZO / DUTLET 3 = SCARICO / EXHAUST A = VERSIONE 3/2 NC B = VERSIONE 3/2 NA

### DIMENSIONS

| Series                      | K8                                             |
|-----------------------------|------------------------------------------------|
| Body design                 | X = cartridge valve with PBT                   |
|                             | body                                           |
| Body design                 | 1B = PBT body valve with                       |
|                             | barb fitting for Ø4/2.5 mm                     |
|                             | tube                                           |
| Fixing                      | Vertical                                       |
| Number of ways - Function   | 3 = 3/2 way - NC                               |
| Sealing material            | 0 = poppet, FKM seals                          |
| Orifice diameter            | $6 = \emptyset 0.5 \text{ mm}$ (max pressure 4 |
|                             | bar)                                           |
| Materials                   | K= brass orifice                               |
| Electric connection         | 3 = JST connector with 300                     |
|                             | mm cables                                      |
| Voltage - Power consumption | 5 = 5 V DC - 0.6 W                             |
| Options                     | = standard                                     |