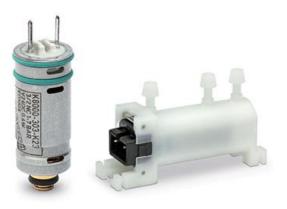

# Direct acting solenoid valves - Series K8

Product code: K8X1B-306-K35

#### TECHNICAL DATA

| Series                      | K8                                                                  |
|-----------------------------|---------------------------------------------------------------------|
| Body design                 | X = cartridge valve with PBT body                                   |
| Body design                 | 1B = PBT body valve with barb fitting for $\emptyset$ 4/2.5 mm tube |
| Fixing                      | Vertical                                                            |
| Number of ways - Function   | 3 = 3/2 way - NC                                                    |
| Sealing material            | 0 = poppet, FKM seals                                               |
| Orifice diameter            | 6 = Ø 0.5 mm (max pressure 4 bar)                                   |
| Materials                   | K= brass orifice                                                    |
| Electric connection         | 3 = JST connector with 300 mm cables                                |
| Voltage - Power consumption | 5 = 5 V DC - 0.6 W                                                  |
| Options                     | = standard                                                          |