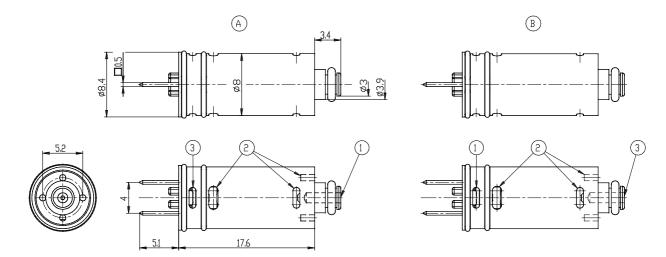

## Direct acting solenoid valves - Series K8

Product code: K8X1B-506-K31

1 = ALIMENTAZIONE / INLET 2 = UTILIZZO / DUTLET 3 = SCARICO / EXHAUST A = VERSIONE 3/2 NC B = VERSIONE 3/2 NA