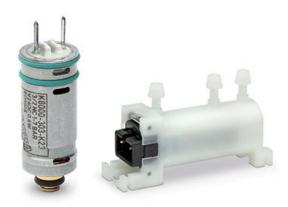

## Direct acting solenoid valves - Series K8

Product code: K8X1B-506-K31

Datasheet creation date: 10/03/2025 11:44

Check the most updated document online 3 click here

## TECHNICAL DATA

| Series                      | K8                                                       |
|-----------------------------|----------------------------------------------------------|
| Body design                 | X = cartridge valve with PBT body                        |
| Body design                 | 1B = PBT body valve with barb fitting for Ø4/2.5 mm tube |
| Fixing                      | Vertical                                                 |
| Number of ways - Function   | 5 = 2/2 way - NC                                         |
| Sealing material            | 0 = poppet, FKM seals                                    |
| Orifice diameter            | 6 = Ø 0.5 mm (max pressure 4 bar)                        |
| Materials                   | K= brass orifice                                         |
| Electric connection         | 3 = JST connector with 300 mm cables                     |
| Voltage - Power consumption | 1 = 6 V DC - 0.6W                                        |
| Options                     | = standard                                               |