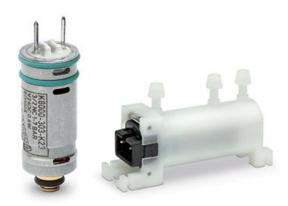

## Direct acting solenoid valves - Series K8

Product code: K8X1B-506-K35

Datasheet creation date: 10/03/2025 11:44

Check the most updated document online 3 click here

## TECHNICAL DATA

| Series                      | K8                                                       |
|-----------------------------|----------------------------------------------------------|
| Body design                 | X = cartridge valve with PBT body                        |
| Body design                 | 1B = PBT body valve with barb fitting for Ø4/2.5 mm tube |
| Fixing                      | Vertical                                                 |
| Number of ways - Function   | 5 = 2/2 way - NC                                         |
| Sealing material            | 0 = poppet, FKM seals                                    |
| Orifice diameter            | 6 = Ø 0.5 mm (max pressure 4 bar)                        |
| Materials                   | K= brass orifice                                         |
| Electric connection         | 3 = JST connector with 300 mm cables                     |
| Voltage - Power consumption | 5 = 5 V DC - 0.6 W                                       |
| Options                     | = standard                                               |