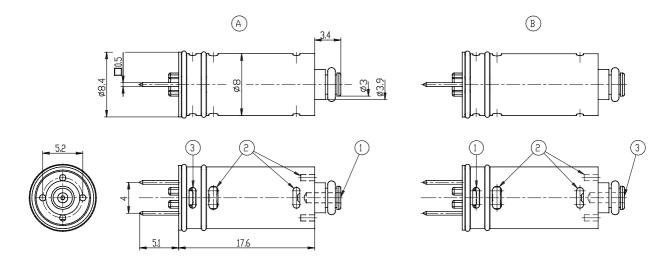

## Direct acting solenoid valves - Series K8

Product code: K8X1B-506-K35

1 = ALIMENTAZIONE / INLET 2 = UTILIZZO / DUTLET 3 = SCARICO / EXHAUST A = VERSIONE 3/2 NC B = VERSIONE 3/2 NA

## DIMENSIONS

| Series                      | K8                           |
|-----------------------------|------------------------------|
| Body design                 | X = cartridge valve with PBT |
|                             | body                         |
| Body design                 | 1B = PBT body valve with     |
|                             | barb fitting for Ø4/2.5 mm   |
|                             | tube                         |
| Fixing                      | Vertical                     |
| Number of ways - Function   | 5 = 2/2 way - NC             |
| Sealing material            | 0 = poppet, FKM seals        |
| Orifice diameter            | 6 = Ø 0.5 mm (max pressure 4 |
|                             | bar)                         |
| Materials                   | K= brass orifice             |
| Electric connection         | 3 = JST connector with 300   |
|                             | mm cables                    |
| Voltage - Power consumption | 5 = 5 V DC - 0.6 W           |
| Options                     | = standard                   |