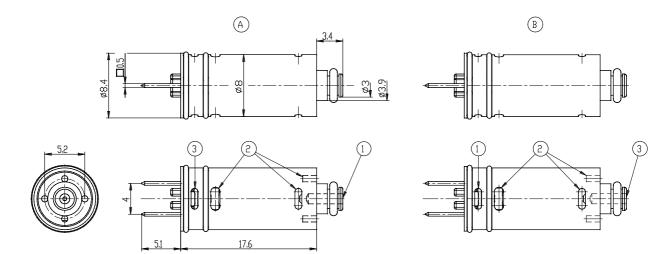

## Direct acting solenoid valves - Series K8

Product code: K8X1C-303-K32

1 = ALIMENTAZIONE / INLET 2 = UTILIZZO / DUTLET 3 = SCARICO / EXHAUST A = VERSIONE 3/2 NC B = VERSIONE 3/2 NA

## DIMENSIONS

| Series                      | K8                            |
|-----------------------------|-------------------------------|
| Body design                 | X = cartridge valve with PBT  |
|                             | body                          |
| Body design                 | 1C = PBT body valve with      |
|                             | barb fitting for Ø5/3 mm tube |
| Fixing                      | Vertical                      |
| Number of ways - Function   | 3 = 3/2 way - NC              |
| Sealing material            | 0 = poppet, FKM seals         |
| Orifice diameter            | 3 = Ø 0.5 mm (max pressure 7  |
|                             | bar)                          |
| Materials                   | K= brass orifice              |
| Electric connection         | 3 = JST connector with 300    |
|                             | mm cables                     |
| Voltage - Power consumption | 2 = 12 V DC - 0.6 W           |
| Options                     | = standard                    |