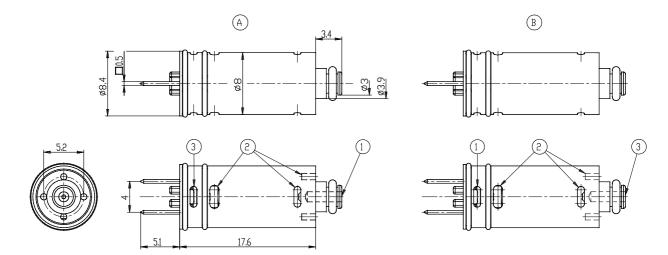

## Direct acting solenoid valves - Series K8

Product code: K8X1C-505-K32

1 = ALIMENTAZIONE / INLET 2 = UTILIZZO / DUTLET 3 = SCARICO / EXHAUST A = VERSIONE 3/2 NC B = VERSIONE 3/2 NA

## DIMENSIONS

| Series                      | К8                            |
|-----------------------------|-------------------------------|
| Body design                 | X = cartridge valve with PBT  |
|                             | body                          |
| Body design                 | 1C = PBT body valve with      |
|                             | barb fitting for Ø5/3 mm tube |
| Fixing                      | Vertical                      |
| Number of ways - Function   | 5 = 2/2 way - NC              |
| Sealing material            | 0 = poppet, FKM seals         |
| Orifice diameter            | 5 = Ø 0.7 mm                  |
| Materials                   | K= brass orifice              |
| Electric connection         | 3 = JST connector with 300    |
|                             | mm cables                     |
| Voltage - Power consumption | 2 = 12 V DC - 0.6 W           |
| Options                     | = standard                    |