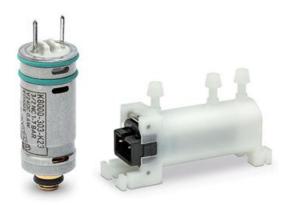

## Direct acting solenoid valves - Series K8

Product code: K8X1C-505-K32

Datasheet creation date: 10/03/2025 11:44

Check the most updated document online 3 click here

## TECHNICAL DATA

| Series                      | K8                                                     |
|-----------------------------|--------------------------------------------------------|
| Body design                 | X = cartridge valve with PBT body                      |
| Body design                 | 1C = PBT body valve with barb fitting for Ø5/3 mm tube |
| Fixing                      | Vertical                                               |
| Number of ways - Function   | 5 = 2/2 way - NC                                       |
| Sealing material            | 0 = poppet, FKM seals                                  |
| Orifice diameter            | 5 = Ø 0.7 mm                                           |
| Materials                   | K= brass orifice                                       |
| Electric connection         | 3 = JST connector with 300 mm cables                   |
| Voltage - Power consumption | 2 = 12 V DC - 0.6 W                                    |
| Options                     | = standard                                             |