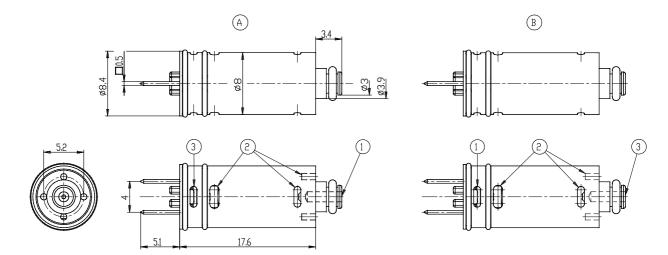

## Direct acting solenoid valves - Series K8

Product code: K8X1C-505-K36

1 = ALIMENTAZIONE / INLET 2 = UTILIZZO / DUTLET 3 = SCARICO / EXHAUST A = VERSIONE 3/2 NC B = VERSIONE 3/2 NA

## DIMENSIONS

| Series                      | K8                            |
|-----------------------------|-------------------------------|
| Series                      | No                            |
| Body design                 | X = cartridge valve with PBT  |
|                             | body                          |
| Body design                 | 1C = PBT body valve with      |
|                             | barb fitting for Ø5/3 mm tube |
| Fixing                      | Vertical                      |
| Number of ways - Function   | 5 = 2/2 way - NC              |
| Sealing material            | 0 = poppet, FKM seals         |
| Orifice diameter            | 5 = Ø 0.7 mm                  |
| Materials                   | K= brass orifice              |
| Electric connection         | 3 = JST connector with 300    |
|                             | mm cables                     |
| Voltage - Power consumption | 6 = 3 V DC - 0.6 W            |
| Options                     | = standard                    |