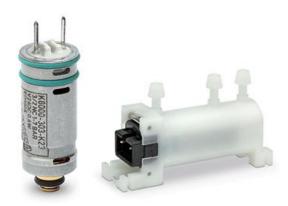

## Direct acting solenoid valves - Series K8

Product code: K8X1C-505-K36

Datasheet creation date: 10/03/2025 11:44

Check the most updated document online 3 click here

## TECHNICAL DATA

| Series                      | K8                                                     |
|-----------------------------|--------------------------------------------------------|
| Body design                 | X = cartridge valve with PBT body                      |
| Body design                 | 1C = PBT body valve with barb fitting for Ø5/3 mm tube |
| Fixing                      | Vertical                                               |
| Number of ways - Function   | 5 = 2/2 way - NC                                       |
| Sealing material            | 0 = poppet, FKM seals                                  |
| Orifice diameter            | 5 = Ø 0.7 mm                                           |
| Materials                   | K= brass orifice                                       |
| Electric connection         | 3 = JST connector with 300 mm cables                   |
| Voltage - Power consumption | 6 = 3 V DC - 0.6 W                                     |
| Options                     | = standard                                             |