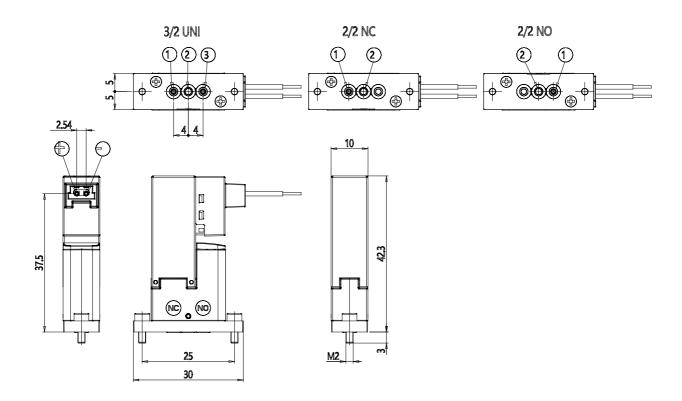

## **DIMENSIONS**

| Series                      | KDV                           |
|-----------------------------|-------------------------------|
| Body type - coil position   | 1 = flanged body for sub-base |
| Functions                   | 1 = 2/2-way - NC              |
| Pneumatic connection        | 0 = su sottobase o manifold   |
| Orifice diameter            | A8 = Ø 0.8 mm                 |
| Seals material              | 5 = FFKM                      |
| Body material               | G = PEEK                      |
| Electric connection         | F = 90° 300 mm flying leads   |
|                             | with protection and led       |
| Voltage - power consumption | 8 = 28 VDC - 4/1 W            |
| Fixing accessories          | M = fixing screws             |
| Options                     | = nessuna                     |