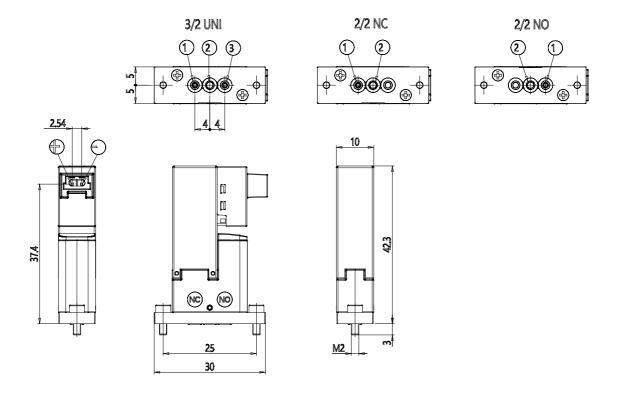

## DIMENSIONS

|                             | 1/5)/                         |
|-----------------------------|-------------------------------|
| Series                      | KDV                           |
| Body type - coil position   | 1 = flanged body for sub-base |
| Functions                   | 1 = 2/2-way - NC              |
| Pneumatic connection        | 0 = su sottobase o manifold   |
| Orifice diameter            | B0 = Ø 1.0 mm                 |
| Seals material              | 4 = EPDM                      |
| Body material               | G = PEEK                      |
| Electric connection         | 1 = 90 ° connector with       |
|                             | protection and led            |
| Voltage - power consumption | 6 = 6 VDC - 4/1 W             |
| Fixing accessories          | M = fixing screws             |
| Options                     | = nessuna                     |