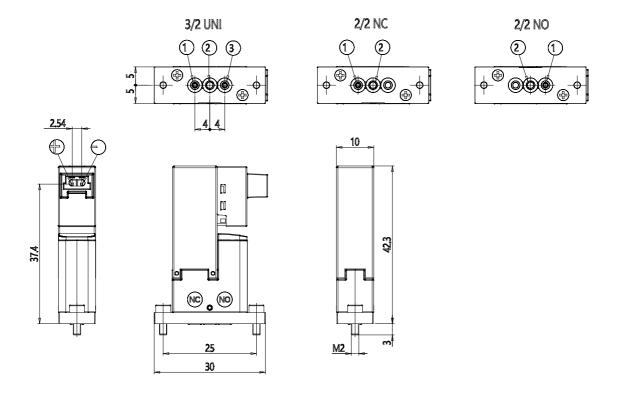

## DIMENSIONS

| Series                      | KDV                           |
|-----------------------------|-------------------------------|
| Series                      | ND V                          |
| Body type - coil position   | 1 = flanged body for sub-base |
| Functions                   | 1 = 2/2-way - NC              |
| Pneumatic connection        | 0 = su sottobase o manifold   |
| Orifice diameter            | B0 = Ø 1.0 mm                 |
| Seals material              | 4 = EPDM                      |
| Body material               | G = PEEK                      |
| Electric connection         | 1 = 90 ° connector with       |
|                             | protection and led            |
| Voltage - power consumption | 8 = 28 VDC - 4/1 W            |
| Fixing accessories          | M = fixing screws             |
| Options                     | = nessuna                     |