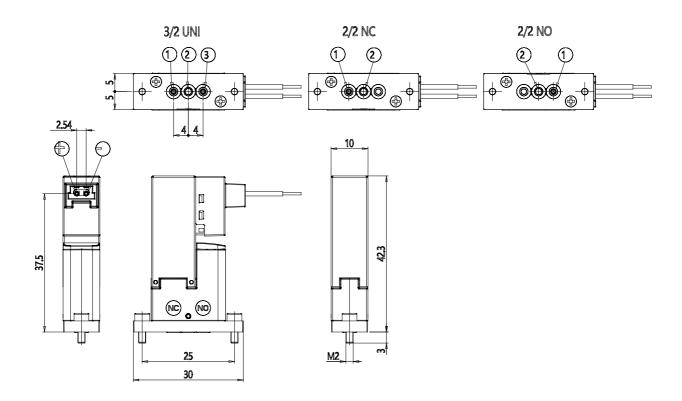

## **DIMENSIONS**

| ·                           |                               |
|-----------------------------|-------------------------------|
| Series                      | KDV                           |
| Body type - coil position   | 1 = flanged body for sub-base |
| Functions                   | 1 = 2/2-way - NC              |
| Pneumatic connection        | 0 = su sottobase o manifold   |
| Orifice diameter            | B0 = Ø 1.0 mm                 |
| Seals material              | 4 = EPDM                      |
| Body material               | G = PEEK                      |
| Electric connection         | F = 90° 300 mm flying leads   |
|                             | with protection and led       |
| Voltage - power consumption | 7 = 12 VDC - 4/1 W            |
| Fixing accessories          | M = fixing screws             |
| Options                     | = nessuna                     |