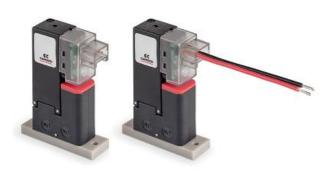

## Media separated solenoid valves - Series KDV

Product code: KDV110-B04G-F7M

Datasheet creation date: 10/03/2025 11:31

Check the most updated document online 3 click here

## Media separated solenoid valves - Series KDV

Product code: KDV110-B04G-F7M