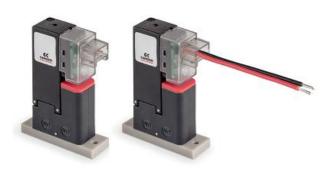

## Media separated solenoid valves - Series KDV

Product code: KDV110-B34G-F7M

Datasheet creation date: 10/03/2025 11:31

Check the most updated document online 3 click here

## Media separated solenoid valves - Series KDV

Product code: KDV110-B34G-F7M