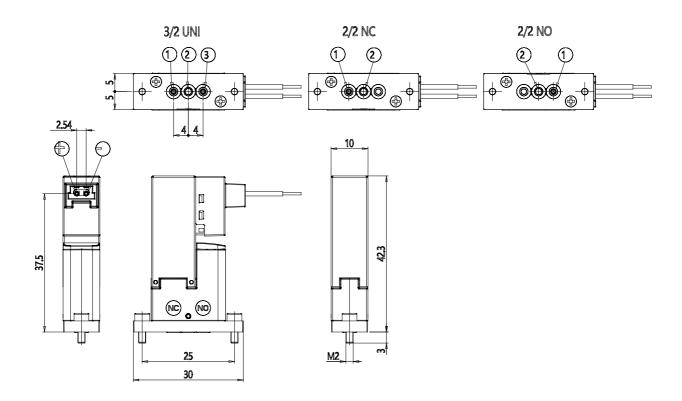

## **DIMENSIONS**

|                             | 1.5                           |
|-----------------------------|-------------------------------|
| Series                      | KDV                           |
| Body type - coil position   | 1 = flanged body for sub-base |
| Functions                   | 1 = 2/2-way - NC              |
| Pneumatic connection        | 0 = su sottobase o manifold   |
| Orifice diameter            | B3 = Ø 1.3 mm                 |
| Seals material              | 4 = EPDM                      |
| Body material               | G = PEEK                      |
| Electric connection         | F = 90° 300 mm flying leads   |
|                             | with protection and led       |
| Voltage - power consumption | 7 = 12 VDC - 4/1 W            |
| Fixing accessories          | M = fixing screws             |
| Options                     | = nessuna                     |