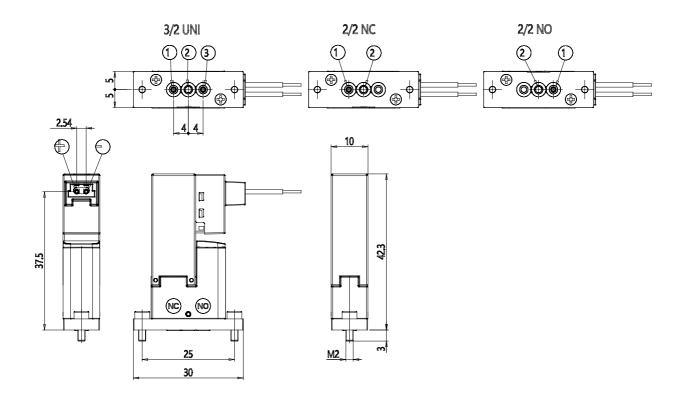

## DIMENSIONS

| Series                      | KDV                           |
|-----------------------------|-------------------------------|
| Body type - coil position   | 1 = flanged body for sub-base |
| Functions                   | 1 = 2/2-way - NC              |
| Pneumatic connection        | 0 = su sottobase o manifold   |
| Orifice diameter            | B3 = Ø 1.3 mm                 |
| Seals material              | 4 = EPDM                      |
| Body material               | G = PEEK                      |
| Electric connection         | F = 90° 300 mm flying leads   |
|                             | with protection and led       |
| Voltage - power consumption | 8 = 28 VDC - 4/1 W            |
| Fixing accessories          | M = fixing screws             |
| Options                     | = nessuna                     |