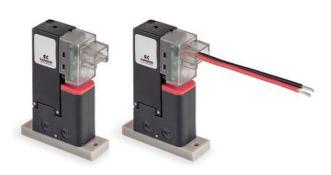

## Media separated solenoid valves - Series KDV

Product code: KDV110-B34G-F8M

Datasheet creation date: 10/03/2025 11:31

Check the most updated document online 3 click here

## Media separated solenoid valves - Series KDV

Product code: KDV110-B34G-F8M