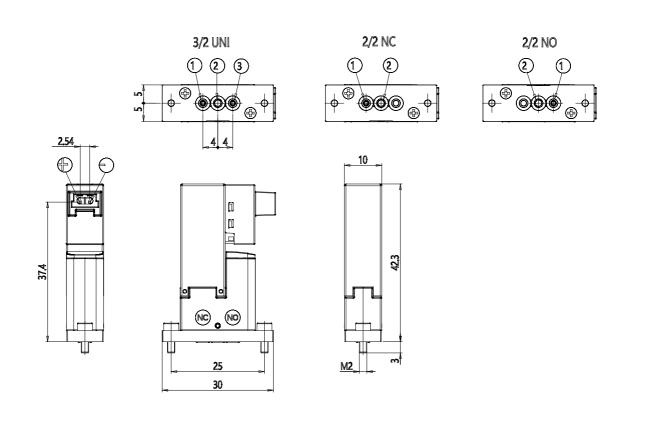

## DIMENSIONS

| Series                      | KDV                           |
|-----------------------------|-------------------------------|
| Body type - coil position   | 1 = flanged body for sub-base |
| Functions                   | 6 = 3/2 way UNI               |
| Pneumatic connection        | 0 = su sottobase o manifold   |
| Orifice diameter            | A8 = Ø 0.8 mm                 |
| Seals material              | 3 = FKM                       |
| Body material               | G = PEEK                      |
| Electric connection         | 1 = 90 ° connector with       |
|                             | protection and led            |
| Voltage - power consumption | 8 = 28 VDC - 4/1 W            |
| Fixing accessories          | M = fixing screws             |
| Options                     | = nessuna                     |