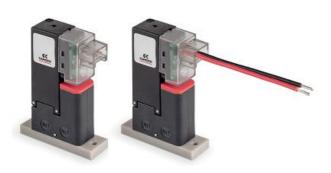

## TECHNICAL DATA

| Series                      | KDV                                                     |
|-----------------------------|---------------------------------------------------------|
| Body type - coil position   | 1 = flanged body for sub-base                           |
| Functions                   | 6 = 3/2 way UNI                                         |
| Pneumatic connection        | 0 = su sottobase o manifold                             |
| Orifice diameter            | A8 = Ø 0.8 mm                                           |
| Seals material              | 3 = FKM                                                 |
| Body material               | G = PEEK                                                |
| Electric connection         | W = in-line 300 mm flying leads with protection and led |
| Voltage - power consumption | 7 = 12 VDC - 4/1 W                                      |
| Fixing accessories          | M = fixing screws                                       |
| Options                     | = nessuna                                               |

## DIMENSIONS

| Series                      | KDV                           |
|-----------------------------|-------------------------------|
| Body type - coil position   | 1 = flanged body for sub-base |
| Functions                   | 6 = 3/2 way UNI               |
| Pneumatic connection        | 0 = su sottobase o manifold   |
| Orifice diameter            | A8 = Ø 0.8 mm                 |
| Seals material              | 3 = FKM                       |
| Body material               | G = PEEK                      |
| Electric connection         | W = in-line 300 mm flying     |
|                             | leads with protection and led |
| Voltage - power consumption | 7 = 12 VDC - 4/1 W            |
| Fixing accessories          | M = fixing screws             |
| Options                     | = nessuna                     |