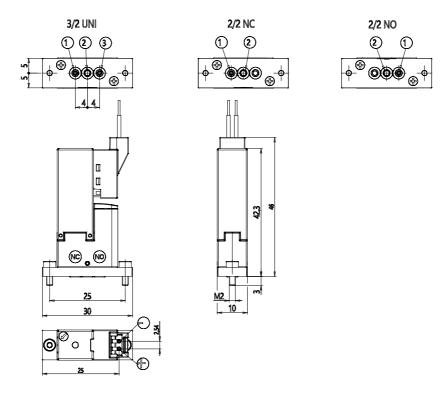

## DIMENSIONS

| Series                      | KDV                           |
|-----------------------------|-------------------------------|
| Body type - coil position   | 1 = flanged body for sub-base |
| Functions                   | 6 = 3/2 way UNI               |
| Pneumatic connection        | 0 = su sottobase o manifold   |
| Orifice diameter            | A8 = Ø 0.8 mm                 |
| Seals material              | 3 = FKM                       |
| Body material               | G = PEEK                      |
| Electric connection         | W = in-line 300 mm flying     |
|                             | leads with protection and led |
| Voltage - power consumption | 7 = 12 VDC - 4/1 W            |
| Fixing accessories          | M = fixing screws             |
| Options                     | = nessuna                     |