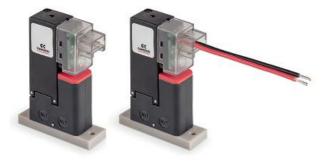

### TECHNICAL DATA

| Series                      | KDV                                                     |
|-----------------------------|---------------------------------------------------------|
| Body type - coil position   | 1 = flanged body for sub-base                           |
| Functions                   | 6 = 3/2 way UNI                                         |
| Pneumatic connection        | 0 = su sottobase o manifold                             |
| Orifice diameter            | A8 = Ø 0.8 mm                                           |
| Seals material              | 3 = FKM                                                 |
| Body material               | G = PEEK                                                |
| Electric connection         | W = in-line 300 mm flying leads with protection and led |
| Voltage - power consumption | 8 = 28 VDC - 4/1 W                                      |
| Fixing accessories          | M = fixing screws                                       |
| Options                     | = nessuna                                               |