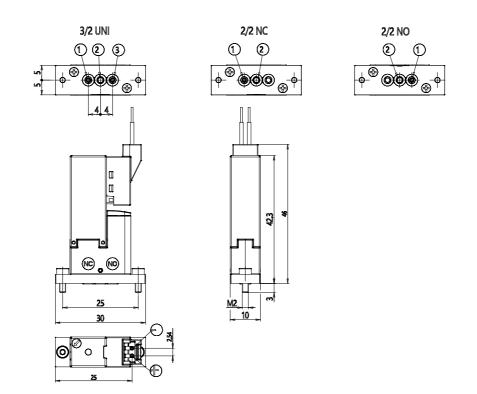

## DIMENSIONS

| Series                      | KDV                           |
|-----------------------------|-------------------------------|
| Body type - coil position   | 1 = flanged body for sub-base |
| Functions                   | 6 = 3/2 way UNI               |
| Pneumatic connection        | 0 = su sottobase o manifold   |
| Orifice diameter            | A8 = Ø 0.8 mm                 |
| Seals material              | 3 = FKM                       |
| Body material               | G = PEEK                      |
| Electric connection         | W = in-line 300 mm flying     |
|                             | leads with protection and led |
| Voltage - power consumption | 8 = 28 VDC - 4/1 W            |
| Fixing accessories          | M = fixing screws             |
| Options                     | = nessuna                     |