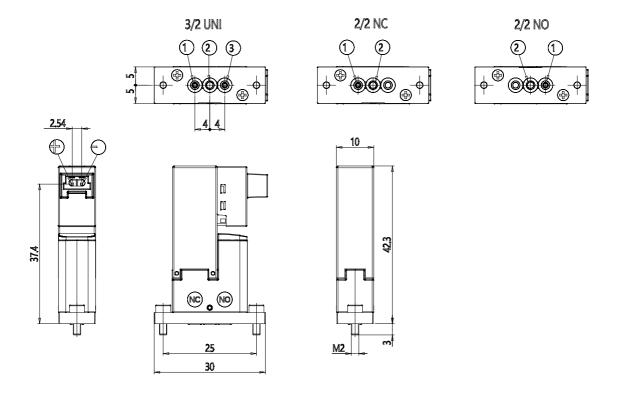

## DIMENSIONS

| KDV                           |
|-------------------------------|
| 1 = flanged body for sub-base |
| 6 = 3/2 way UNI               |
| 0 = su sottobase o manifold   |
| A8 = Ø 0.8 mm                 |
| 4 = EPDM                      |
| G = PEEK                      |
| 1 = 90 ° connector with       |
| protection and led            |
| 8 = 28 VDC - 4/1 W            |
| M = fixing screws             |
| = nessuna                     |
|                               |