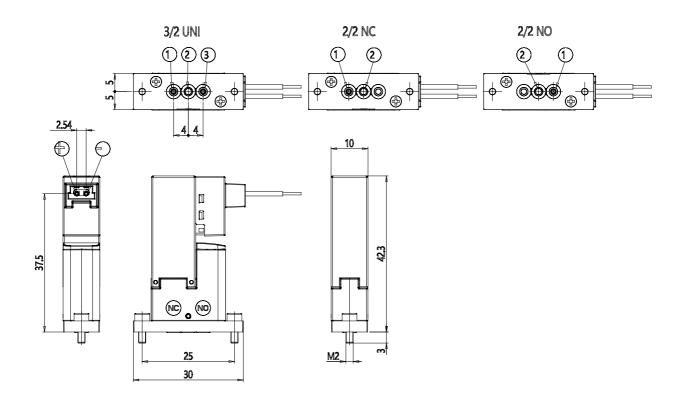

## DIMENSIONS

| Series                      | KDV                           |
|-----------------------------|-------------------------------|
| Series                      | KDV                           |
| Body type - coil position   | 1 = flanged body for sub-base |
| Functions                   | 6 = 3/2 way UNI               |
| Pneumatic connection        | 0 = su sottobase o manifold   |
| Orifice diameter            | A8 = Ø 0.8 mm                 |
| Seals material              | 4 = EPDM                      |
| Body material               | G = PEEK                      |
| Electric connection         | F = 90° 300 mm flying leads   |
|                             | with protection and led       |
| Voltage - power consumption | 7 = 12 VDC - 4/1 W            |
| Fixing accessories          | M = fixing screws             |
| Options                     | = nessuna                     |