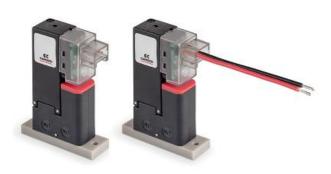

## Media separated solenoid valves - Series KDV

Product code: KDV160-A84G-F7M

Datasheet creation date: 10/03/2025 11:32

Check the most updated document online 3 click here

## Media separated solenoid valves - Series KDV

Product code: KDV160-A84G-F7M